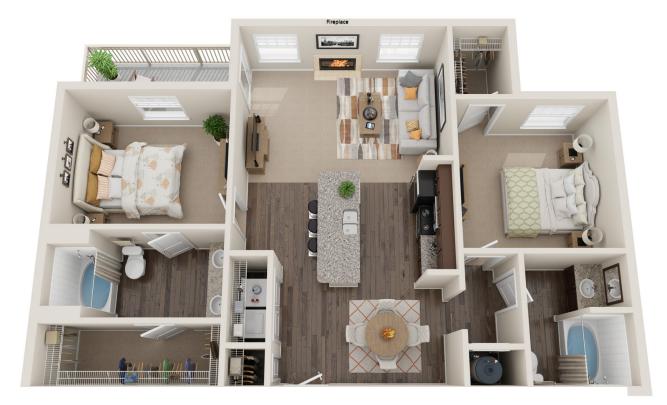

CUSTOM INTERIORS EXCEPTIONAL AMENITIES PERFECT LOCATION 2510

#### CROWNE AT CAHABA RIVER APARTMENTS



#### Stylish Apartment Living

Located in Birmingham, Alabama, Crowne at Cahaba River is a premier community with custom-designed interiors and first-class community amenities including hardwood-inspired flooring, granite countertops, a saltwater pool and an outdoor patio with grills.











### Hampton



#### Castello



Essex



# Windsor



#### SITEMAP

CROWNE AT CAHABA RIVER APARTMENTS



5050 CAHABA RIVER ROAD BIRMINGHAM, AL 35243 P: 205.203.4606 F: 205.203.4608

## GET IN TOUCH

CROWNEATCAHABARIVER.COM

CAHABARIVER@CROWNEAPARTMENTS.COM

fX0Jab