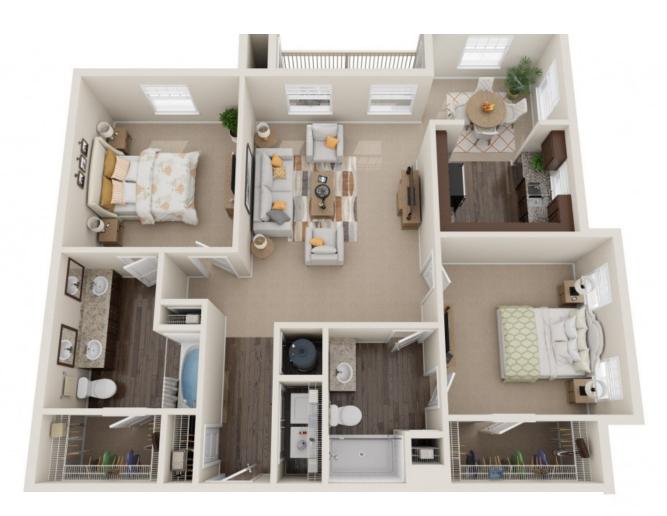

CUSTOM INTERIORS EXCEPTIONAL AMENITIES PERFECT LOCATION 2510

#### CROWNE AT CAHABA RIVER APARTMENTS



#### Stylish Apartment Living

Located in Birmingham, Alabama, Crowne at Cahaba River is a premier community with custom-designed interiors and first-class community amenities including hardwood-inspired flooring, granite countertops, a saltwater pool and an outdoor patio with grills.











### Hampton



#### Castello



Essex



# Windsor



#### SITEMAP

CROWNE AT CAHABA RIVER APARTMENTS



5050 CAHABA RIVER ROAD BIRMINGHAM, AL 35243 P: 205.203.4606 F: 205.203.4608

## GET IN TOUCH

CROWNEATCAHABARIVER.COM

CAHABARIVER@CROWNEAPARTMENTS.COM

fX0Jab