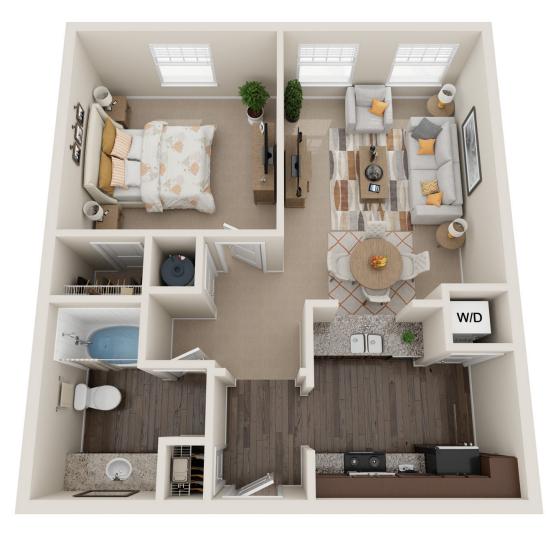

CUSTOM INTERIORS EXCEPTIONAL AMENITIES PERFECT LOCATION 2510

#### CROWNE AT CAHABA RIVER APARTMENTS



#### Stylish Apartment Living

Located in Birmingham, Alabama, Crowne at Cahaba River is a premier community with custom-designed interiors and first-class community amenities including hardwood-inspired flooring, granite countertops, a saltwater pool and an outdoor patio with grills.











### Hampton



#### Castello



Essex



# Windsor



#### SITEMAP

CROWNE AT CAHABA RIVER APARTMENTS



5050 CAHABA RIVER ROAD BIRMINGHAM, AL 35243 P: 205.203.4606 F: 205.203.4608

## GET IN TOUCH

CROWNEATCAHABARIVER.COM

CAHABARIVER@CROWNEAPARTMENTS.COM

fX0Jab