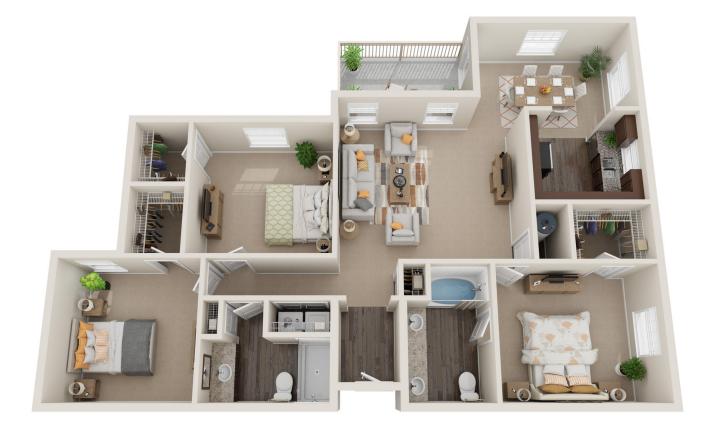

CUSTOM INTERIORS EXCEPTIONAL AMENITIES PERFECT LOCATION 2510

#### CROWNE AT CAHABA RIVER APARTMENTS



#### Stylish Apartment Living

Located in Birmingham, Alabama, Crowne at Cahaba River is a premier community with custom-designed interiors and first-class community amenities including hardwood-inspired flooring, granite countertops, a saltwater pool and an outdoor patio with grills.











### Hampton



#### Castello



Essex



# Windsor



#### SITEMAP

CROWNE AT CAHABA RIVER APARTMENTS



5050 CAHABA RIVER ROAD BIRMINGHAM, AL 35243 P: 205.203.4606 F: 205.203.4608

## GET IN TOUCH

CROWNEATCAHABARIVER.COM

CAHABARIVER@CROWNEAPARTMENTS.COM

fX0Jab