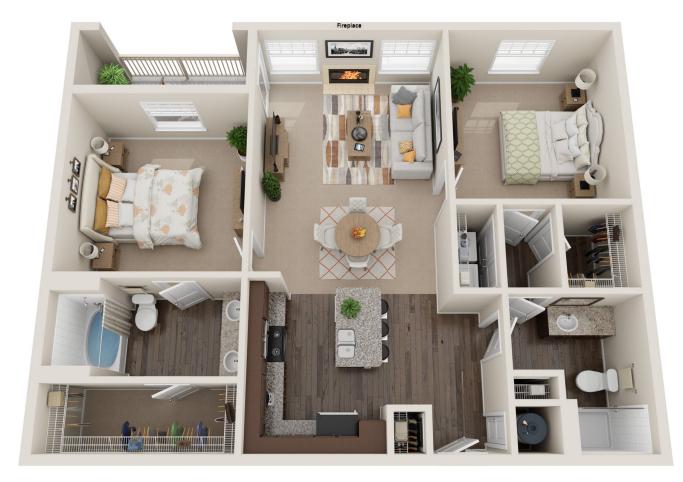

CUSTOM INTERIORS EXCEPTIONAL AMENITIES PERFECT LOCATION 2510

#### CROWNE AT CAHABA RIVER APARTMENTS



#### Stylish Apartment Living

Located in Birmingham, Alabama, Crowne at Cahaba River is a premier community with custom-designed interiors and first-class community amenities including hardwood-inspired flooring, granite countertops, a saltwater pool and an outdoor patio with grills.











### Hampton



#### Castello



Essex



# Windsor



#### SITEMAP

CROWNE AT CAHABA RIVER APARTMENTS



5050 CAHABA RIVER ROAD BIRMINGHAM, AL 35243 P: 205.203.4606 F: 205.203.4608

## GET IN TOUCH

CROWNEATCAHABARIVER.COM

CAHABARIVER@CROWNEAPARTMENTS.COM

fX0Jab