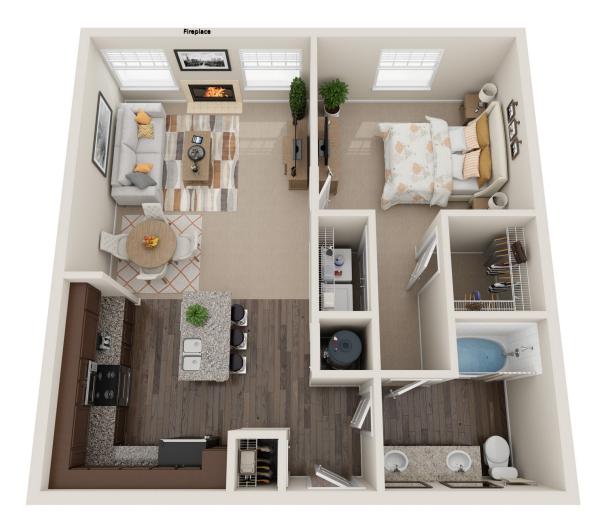

CUSTOM INTERIORS EXCEPTIONAL AMENITIES PERFECT LOCATION 2510

#### CROWNE AT CAHABA RIVER APARTMENTS



#### Stylish Apartment Living

Located in Birmingham, Alabama, Crowne at Cahaba River is a premier community with custom-designed interiors and first-class community amenities including hardwood-inspired flooring, granite countertops, a saltwater pool and an outdoor patio with grills.











### Hampton



#### Castello



Essex



# Windsor



#### SITEMAP

CROWNE AT CAHABA RIVER APARTMENTS



5050 CAHABA RIVER ROAD BIRMINGHAM, AL 35243 P: 205.203.4606 F: 205.203.4608

## GET IN TOUCH

CROWNEATCAHABARIVER.COM

CAHABARIVER@CROWNEAPARTMENTS.COM

fX0Jab